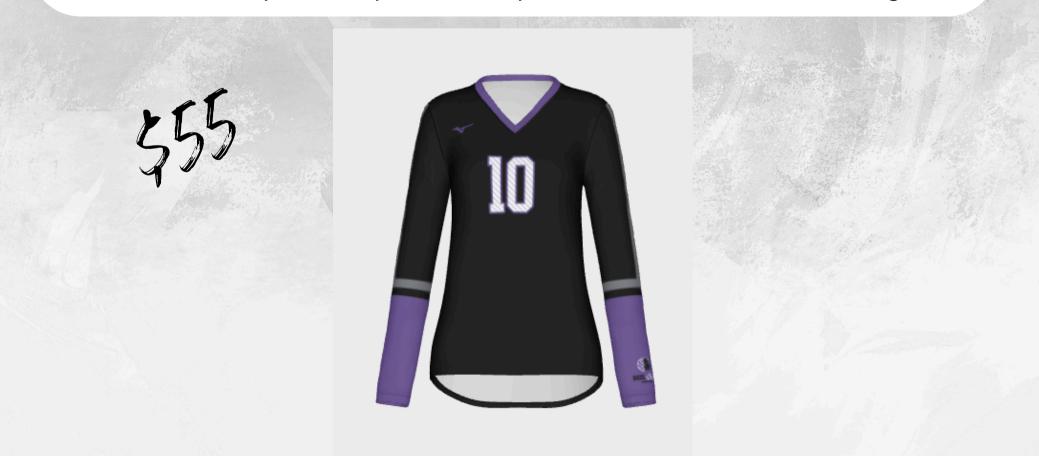

2025 Club Jerseys

There is a new Mizuno jersey for the 2025 & 2026 club seasons. This means everyone is required to purchase a jersey this year. Please be sure to get this ordered right away so we can have it in time for your first play dates. This jersey is a slightly looser fit that the ones we have had in the past, so please keep that in mind when ordering!